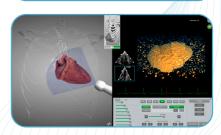

Learn the principles of 3D dataset manipulation. 3D datasets can be rotated, zoomed, panned, and cropped with 3 adjustable, colorised orthogonal cropping planes. The simulated datasets allow detailed anatomical inspection of cardiac anatomy and function, as in real life.