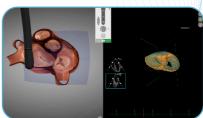

**3D cardiac image acquisition made simple.** The HeartWorks 3D module guides the student through the steps of data acquisition, offering choices with respect to breath hold and multi-beat acquisition. The simulated datasets allow detailed anatomical inspection of cardiac anatomy and function.