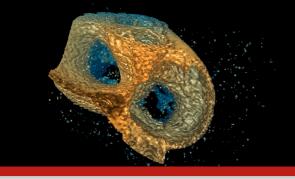

Learn the principles of 3D dataset manipulation. 3D datasets can be rotated, zoomed, panned, and cropped with 3 adjustable, colorised orthogonal cropping planes. The simulated datasets allow detailed anatomical inspection of cardiac anatomy and function, as in real life.