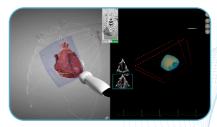

**3D cardiac image acquisition made simple.** The HeartWorks 3D module guides the student through the steps of data acquisition, offering choices with respect to breath hold and multi-beat acquisition. The simulated datasets allow detailed anatomical inspection of cardiac anatomy and function.