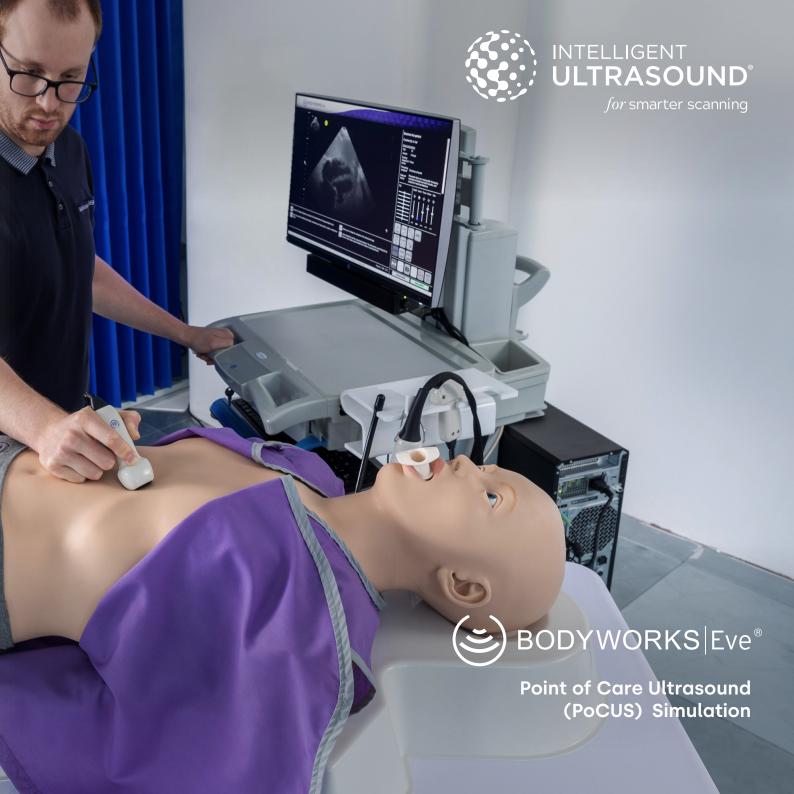

# Designed for interactive Point of Care Ultrasound (PoCUS) scenario training.

BodyWorks Eve is an ultra-realistic manikin with over 100 cases using real patient scans, and over 10,000 pathology variations across cardiac, lung, transabdominal and pelvic ultrasound.

## Perform true-to-life patient examinations.

Accurate, palpable, anatomical landmarks and ultrasound data covering from the clavicle to the pelvis means you can scan Eve as you would a patient. Switch from the abdominal to the cardiac probe by clicking a button.

#### TRUE-TO-LIFE SCANNING

Ultra-realistic manikin with accurate landmarks

Ultrasound data covering from the clavicle to the pelvis

Scan Eve as you would scan one of your patients