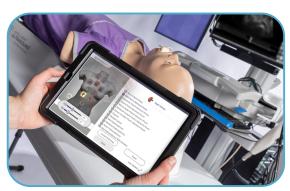

## **♦ FLEXIBLE SCENARIO TRAINING**

Instructor Tablet enables the tutor to run scenarios 'on the fly'

Test assessment and decision-making skills

Easily change the patient's pathology, condition and level of severity

Active scenario training. Run realistic scenarios with abdominal, pelvic, lung (including covid-19) and cardiac cases. Easily change the pathology, patient's heart and/or respiratory rate and the severity of the pathology instantly to test assessment and decision-making skills.